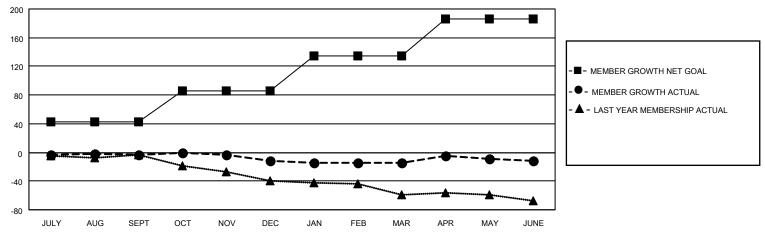

#### GOALS AND ACTUAL MEMBERS CUMULATIVE

| DROPPED CLUBS: 0        |     | 33 CLUBS OF 48 ADDED 1 OR<br>MORE NEW MEMBERS | GENDER DISTRIBUTION            |              |  |
|-------------------------|-----|-----------------------------------------------|--------------------------------|--------------|--|
|                         |     | WORE NEW WEINBERS                             | MALE                           | 617 (65.57%) |  |
|                         |     |                                               | FEMALE                         | 324 (34.43%) |  |
| DROPPED MEMBERS         |     |                                               | NON BINARY                     | 0 (0.00%)    |  |
| <u>BROTT ED MEMBERO</u> |     |                                               | PREFER NOT TO ANSWER 0 (0.00%) |              |  |
| DECEASED                | 21  |                                               |                                | ,            |  |
| CLUB CANCELLED          | 0   | CLICK HERE FOR CUMULATIVE                     | TOTAL FAMILY UNIT MEMBERS      | 157          |  |
| OTHER                   | 85  | MEMBERSHIP DATA                               |                                |              |  |
| TOTAL                   | 106 |                                               | FAMILY MEMBERS PAYING HAI      | F DUES 79    |  |
|                         |     |                                               |                                |              |  |

Results as of: 6/30/2023